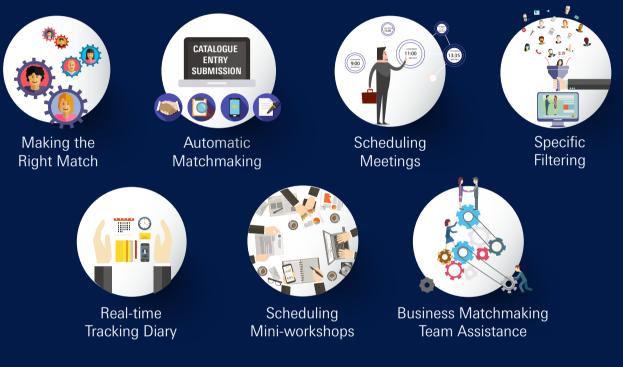

## Business Matchmaking for exhibitors

Introduced with the aim of facilitating business connections between exhibitors and visitors, the Business Matchmaking Program is a vital tool for exhibitors pre-show, which allows you to efficiently set your meeting agendas for maximum benefit – it's about meeting the right people in the right place at the right time.

## Features of the program: